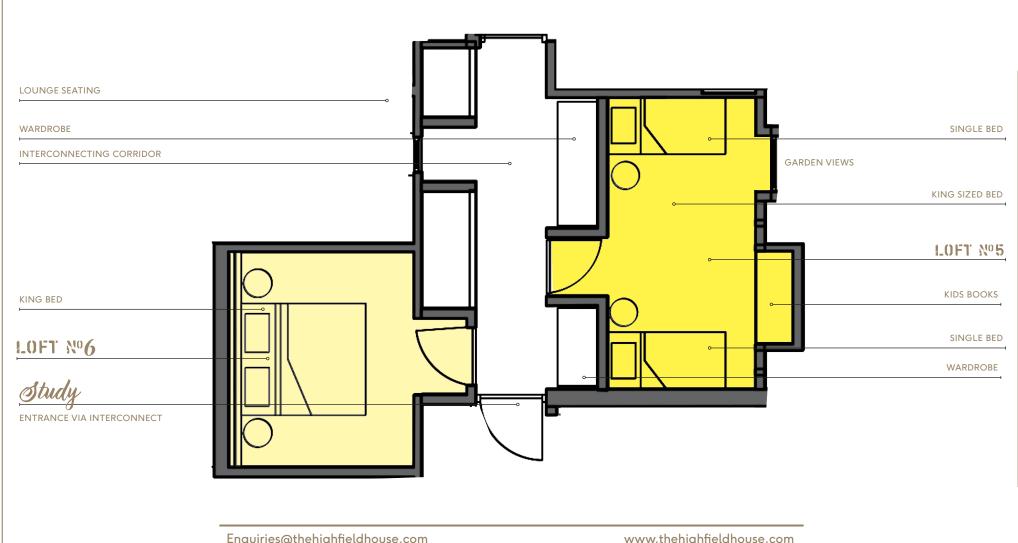

### LOFT Nº5 LOFT Nº6

#### **ACCOMODATION FIRST FLOOR**

Linked to the Study, Loft N° 5 is the perfect family lock off. A lovely childrens room right next door to the Study. With two single beds, baby monitor, lots of bedtime stories and black out blinds we have built this one an ideal calm sanctury for children. After a day running around the garden they can safley relax in their home from home.

Loft  $N^\circ$  6 is another additional interconnecting family room. Perfect for larger families or small groups willing to share. In the eaves of the roof with sky lights flooding with light this is a cosy hide away room

- INTERCONNECT WITH THE STUDY
- N° 5 TWO SINGLE BEDS
- N° 6 KING SIZE BED
- KIDS BOOKS
- ROCKING HORSE
- WARDROBES

SLEEPS 4

HOTEL | RESTAURANT | PRIVATE HIRE