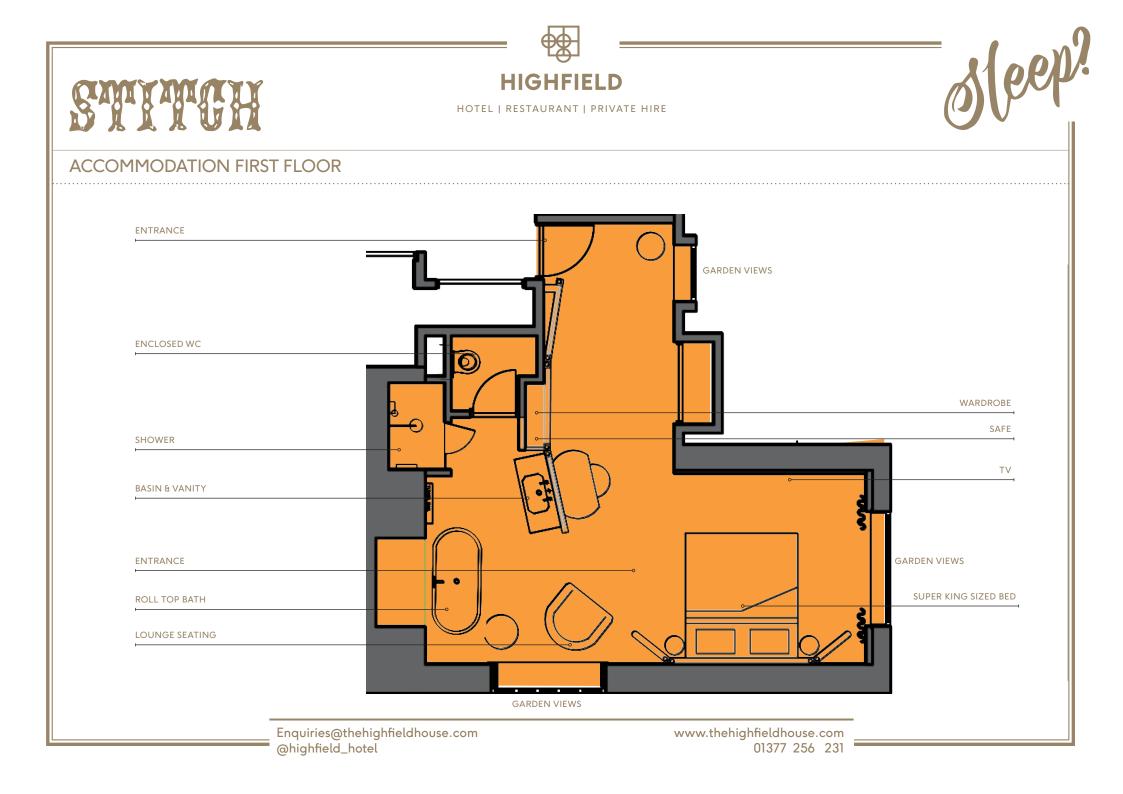

## ACCOMMODATION FIRST FLOOR

- Junior Suite
- Views over the garden
- Super King bed
- Lazy lounge chair
- Desk or Work Space
- Roll top bath
- Cotton Robes & Bramley bath + shower products
- Hair dryer
- Speedy internet
- 4KHD state of the art TV with Netflix & Disney+
- Access to 'Raid the fridge' with complimentary drinks and snacks
- Safe

Tucked away on the second floor, in the eaves of the roof, this glorious bedroom has a birds eye view of the entire grounds. The house once owned by a family of draper's used this space as the sewing room, and so the name Stitch seemed very fitting! Full of soft light and decorated in a creamy yellow this room feels restful and rejuvenating.

The heritage of the room is shown within the exposed timber ceiling beams and quaint leaded windows. The design features a super-king bed with tapestry headboard, and impressive handmade screen that divides the dressing area and bathroom, both using a collection of stunning textiles that have been collected by the owners on explorations around the world making this room extra memorable.

The free standing cast iron bath sits comfortably at the end of the bathroom area open to the bedroom. The bathroom boasts a magnificent washstand, shower and a fully enclosed loo.

Enquiries@thehighfieldhouse.com @highfield\_hotel