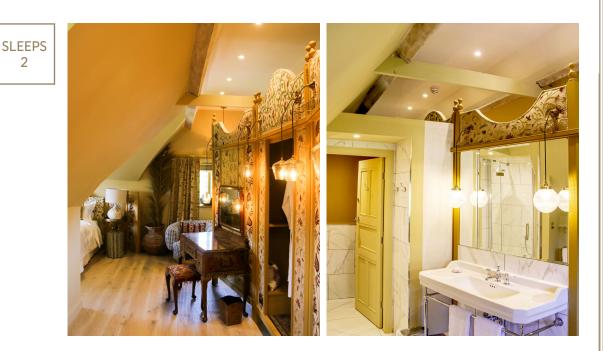

Tucked away on the second floor, in the eaves of the roof, this glorious bedroom has a birds eye view of the entire grounds. The house once owned by a family of draper's used this space as the sewing room, and so the name Stitch seemed very fitting! Full of soft light and decorated in a creamy yellow this room feels restful and rejuvenating.

The heritage of the room is shown within the exposed timber ceiling beams and quaint leaded windows. The design features a super-king bed with tapestry headboard, and impressive handmade screen that divides the dressing area and bathroom, both using a collection of stunning textiles that have been collected by the owners on explorations around the world making this room extra memorable.

The free standing cast iron bath sits comfortably at the end of the bathroom area open to the bedroom. The bathroom boasts a magnificent washstand, shower and a fully enclosed loo.

Enquiries@thehighfieldhouse.com @highfield\_hotel