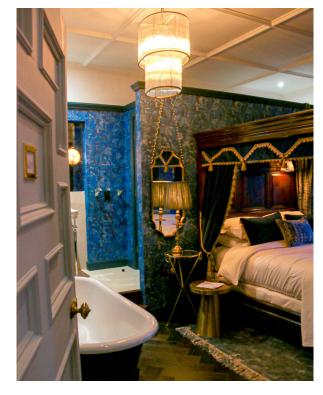

## **ACCOMODATION FIRST FLOOR**

Set in the masters quarters, 1610 overlooks the Drive Court from an impressive lantern window. Named 1610 after its inspirational period of aesthetics. When the Lampard's first moved here this was Jonah's bedroom - born 16th October and an avid lover of Batman... spot one of the 610 logos and other beloved animals in the bespoke designed wallpapers.

- KING FOUR POSTER BED
- LOUNGE CHAIR
- DRESSING AREA
- ROLL TOP BATH
- LARGE RAIN SHOWER & HAND HELD
- ENCLOSED WC
- LARGE BASIN
- GARDEN VIEWS
- BRAMLEY BATH & SHOWER PRODUCTS
- SMART TV WITH NETFLIX & DISNEY
- FREE WIFI
- EXCEPTIONAL BREAKFAST
- IN ROOM TEA & COFFEE FACILITIES
- ACCESS TO RAID THE FRIDGE TREATS
- ACCESS TO HOUSE & GROUNDS
- FREE PARKING

SLEEPS 2

1610

HOTEL | RESTAURANT | PRIVATE HIRE