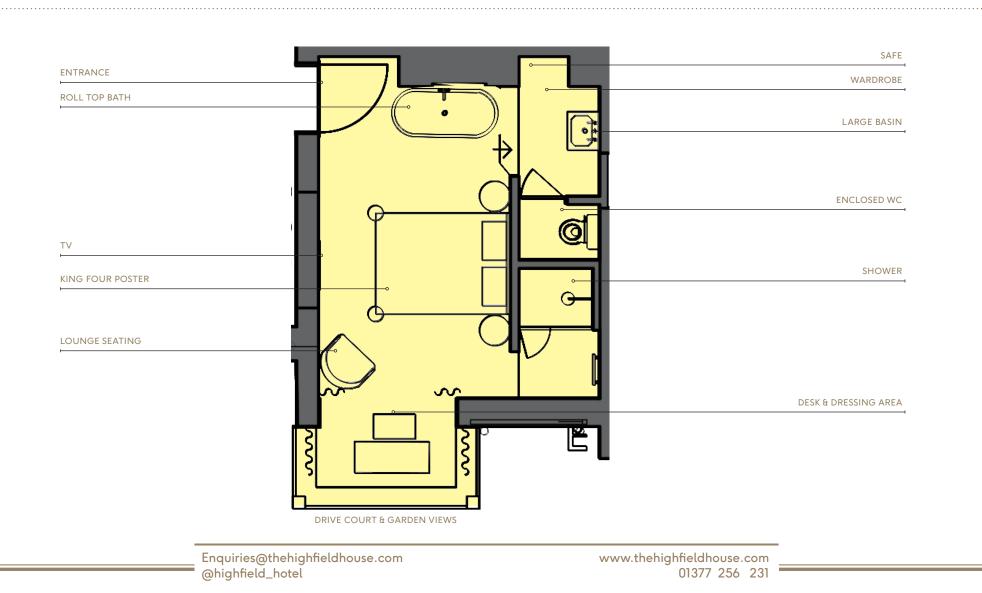

- KING FOUR POSTER BED
- LOUNGE CHAIR
- DRESSING AREA
- ROLL TOP BATH
- LARGE RAIN SHOWER & HAND HELD
- ENCLOSED WC
- LARGE BASIN
- GARDEN VIEWS
- BRAMLEY BATH & SHOWER PRODUCTS
- SMART TV WITH NETFLIX & DISNEY
- FREE WIFI
- EXCEPTIONAL BREAKFAST
- IN ROOM TEA & COFFEE FACILITIES
- ACCESS TO RAID THE FRIDGE TREATS
- ACCESS TO HOUSE & GROUNDS
- FREE PARKING