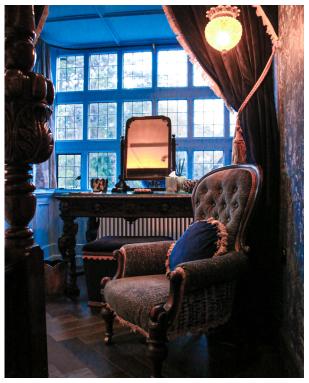

## **ACCOMODATION FIRST FLOOR**

Set in the masters quarters, 1610 overlooks the Drive Court from an impressive lantern window. Named 1610 after its inspirational period of aesthetics. When the Lampard's first moved here this was Jonah's bedroom - born 16th October and an avid lover of Batman... spot one of the 610 logos and other beloved animals in the bespoke designed wallpapers.

- KING FOUR POSTER BED
- LOUNGE CHAIR
- DRESSING AREA
- ROLL TOP BATH
- LARGE RAIN SHOWER & HAND HELD
- ENCLOSED WC
- LARGE BASIN
- GARDEN VIEWS
- BRAMLEY BATH & SHOWER PRODUCTS
- SMART TV WITH NETFLIX & DISNEY
- FREE WIFI
- EXCEPTIONAL BREAKFAST
- IN ROOM TEA & COFFEE FACILITIES
- ACCESS TO RAID THE FRIDGE TREATS
- ACCESS TO HOUSE & GROUNDS
- FREE PARKING

SLEEPS 2

1610

HOTEL | RESTAURANT | PRIVATE HIRE